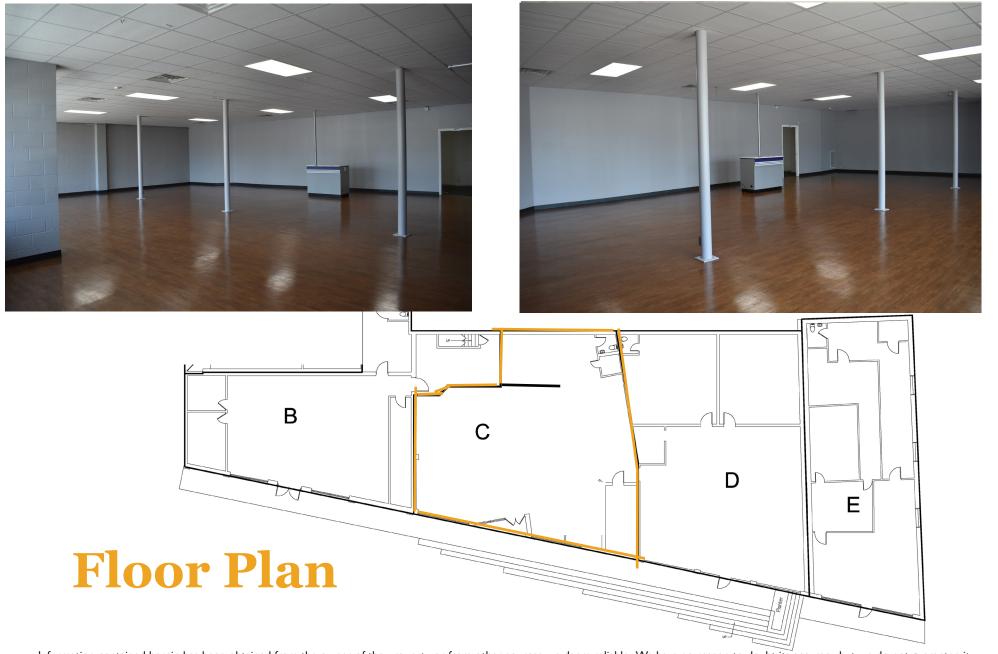

#### Suite 573 C 2,687+ Total Square Feet Available

### **Exterior of Building Recently Renovated**

Wide Open Showroom
One Small Office
One Restroom
Daily Traffic Count: 27,151 Vehicles

\$3,000 / Month Gross