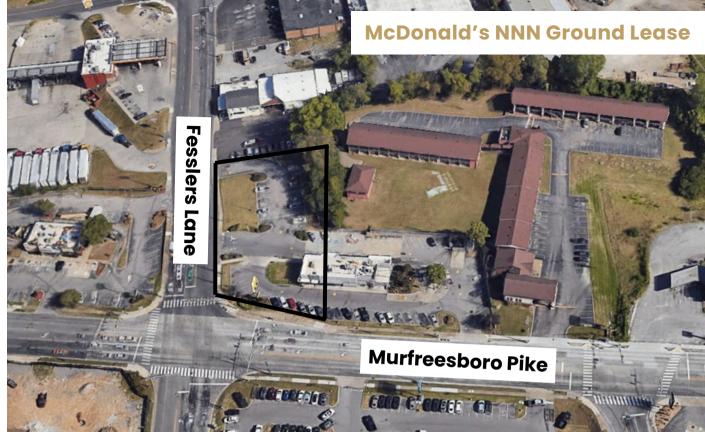

### 612 FESSLERS LANE & 500 MURFREESBORO PIKE

Two Parcels of Land For a Total of .75<u>+</u> Acres

Parking Ratio: 8.47 / 1,000 SF

Zoning: CS

# 612 FESSLERS LANE & 500 MURFREESBORO PIKE

### **INVESTMENT HIGHLIGHTS**

**Murfreesboro Pike and Fesslers Lane** – This lot is situated in a highly desirable commercial district of Nashville. It has high visibility and great access to major transportation routes such as I-24, I-40, and I-440. South Nashville is transforming as developers are building mixed-use and residential spaces in the area. The total population within a three-mile radius from 500 Murfreesboro Pike and 62 Fesslers Lane is more than 102,276.