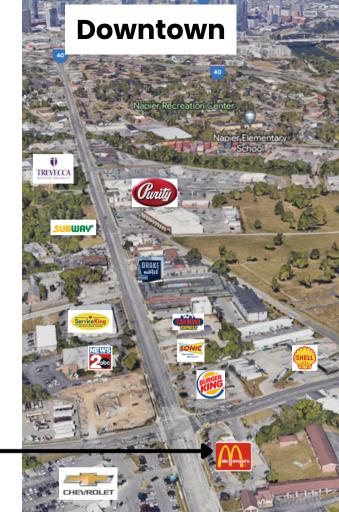

### **INVESTMENT HIGHLIGHTS**

**Murfreesboro Pike and Fesslers Lane** – This lot is situated in a highly desirable commercial district of Nashville. It has high visibility and great access to major transportation routes such as I-24, I-40, and I-440. South Nashville is transforming as developers are building mixed-use and residential spaces in the area. The total population within a three-mile radius from 500 Murfreesboro Pike and 62 Fesslers Lane is more than 102,276.