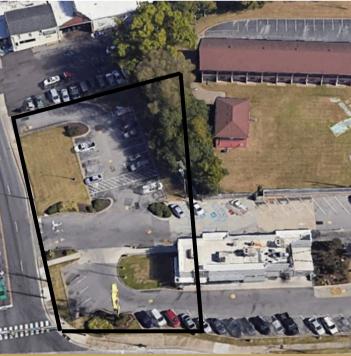

### 612 FESSLERS LANE & 500 MURFREESBORO PIKE

Two Parcels of Land For a Total of .75<u>+</u> Acres

Parking Ratio: 8.47 / 1,000 SF

Zoning: CS

# 612 FESSLERS LANE & 500 MURFREESBORO PIKE