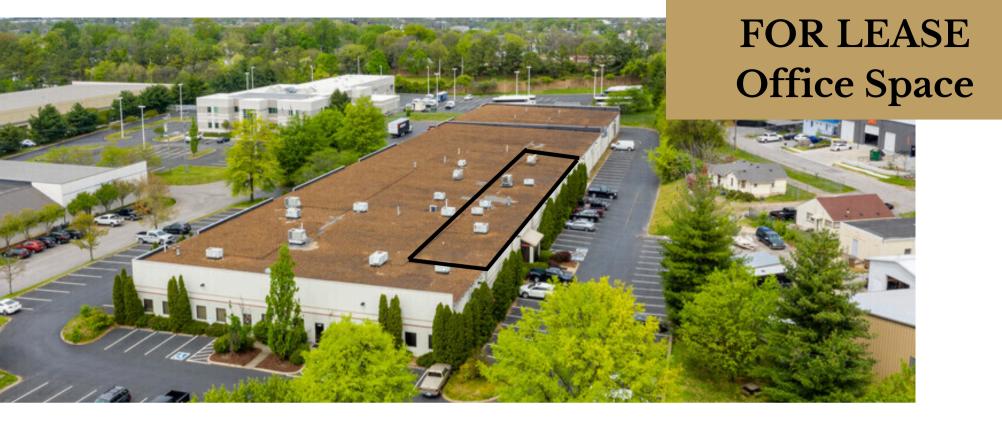

### **Property Overview**

| ADDRESS      | 630 Melrose Avenue<br>Nashville, TN 37211 |
|--------------|-------------------------------------------|
| AVAILABLE    | 9,418 <u>+</u> SF                         |
| PRICE        | \$20.00 PSF                               |
| OPEX         | \$4.36 PSF                                |
| SERVICE TYPE | NNN                                       |
| HIGHLIGHTS   | Reception / Waiting Area                  |
|              | Multiple Private Offices                  |
|              | Breakroom                                 |
|              | Conference Room                           |
|              | 55-60 Parking Spots                       |
|              | Open Work Area                            |
|              | Gym with Locker Rooms                     |
|              | & Showers                                 |
| hud          |                                           |

#### 630 Melrose Ave

9,418<u>+</u> Total SF