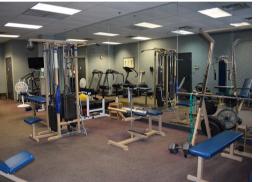

### **Property Overview**

| ADDRESS      | 630 Melrose Avenue<br>Nashville, TN 37211 |
|--------------|-------------------------------------------|
| AVAILABLE    | 9,418 <u>+</u> SF                         |
| PRICE        | \$20.00 PSF                               |
| OPEX         | \$4.36 PSF                                |
| SERVICE TYPE | NNN                                       |
| HIGHLIGHTS   | Reception / Waiting Area                  |
|              | Multiple Private Offices                  |
|              | Breakroom                                 |
|              | Conference Room                           |
|              | 55-60 Parking Spots                       |
|              | Open Work Area                            |
|              | Gym with Locker Rooms                     |
|              | & Showers                                 |
| hud          |                                           |