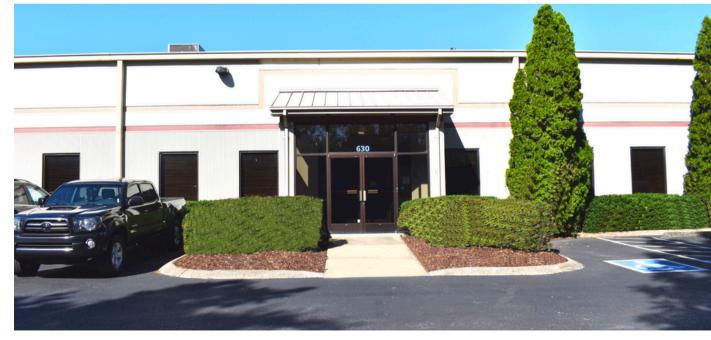

### **Property Overview**

| ADDRESS      | 630 Melrose Avenue<br>Nashville, TN 37211 |
|--------------|-------------------------------------------|
| AVAILABLE    | 9,418 <u>+</u> SF                         |
| PRICE        | \$20.00 PSF                               |
| OPEX         | \$4.36 PSF                                |
| SERVICE TYPE | NNN                                       |
| HIGHLIGHTS   | Reception / Waiting Area                  |
|              | Multiple Private Offices                  |
|              | Breakroom                                 |
|              | Conference Room                           |
|              | 55-60 Parking Spots                       |
|              | Open Work Area                            |
|              | Gym with Locker Rooms                     |
|              | & Showers                                 |
| hud          |                                           |

#### 630 Melrose Ave

9,418<u>+</u> Total SF