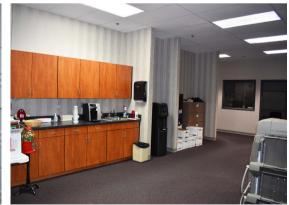

### **Property Overview**

| ADDRESS      | 630 Melrose Avenue<br>Nashville, TN 37211 |
|--------------|-------------------------------------------|
| AVAILABLE    | 9,418 <u>+</u> SF                         |
| PRICE        | \$20.00 PSF                               |
| OPEX         | \$4.36 PSF                                |
| SERVICE TYPE | NNN                                       |
| HIGHLIGHTS   | Reception / Waiting Area                  |
|              | Multiple Private Offices                  |
|              | Breakroom                                 |
|              | Conference Room                           |
|              | 55-60 Parking Spots                       |
|              | Open Work Area                            |
|              | Gym with Locker Rooms                     |
|              | & Showers                                 |
| hud          |                                           |