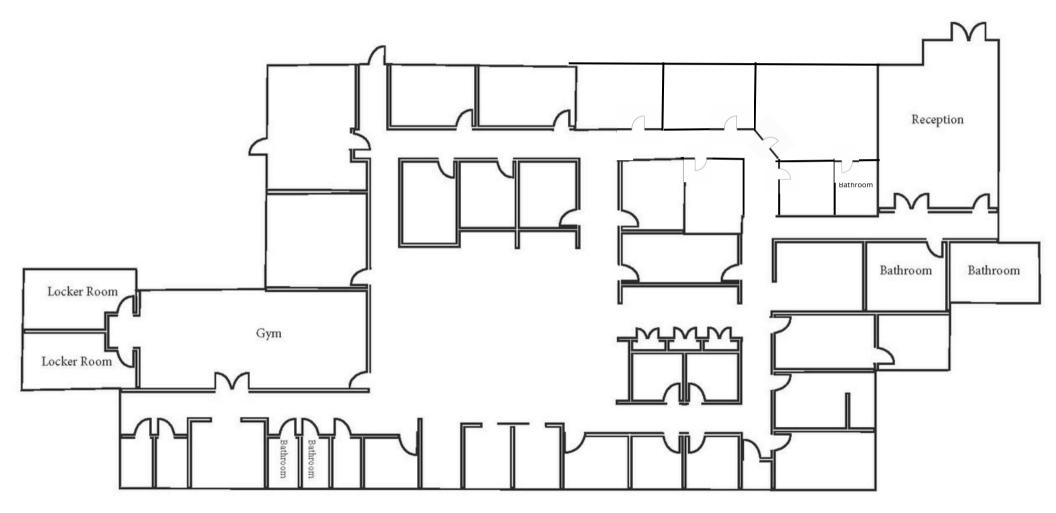

### **Property Overview**

| ADDRESS      | 630 Melrose Avenue<br>Nashville, TN 37211 |
|--------------|-------------------------------------------|
| AVAILABLE    | 9,418 <u>+</u> SF                         |
| PRICE        | \$20.00 PSF                               |
| OPEX         | \$4.36 PSF                                |
| SERVICE TYPE | NNN                                       |
| HIGHLIGHTS   | Reception / Waiting Area                  |
|              | Multiple Private Offices                  |
|              | Breakroom                                 |
|              | Conference Room                           |
|              | 55-60 Parking Spots                       |
|              | Open Work Area                            |
|              | Gym with Locker Rooms                     |
|              | & Showers                                 |
| hud          |                                           |