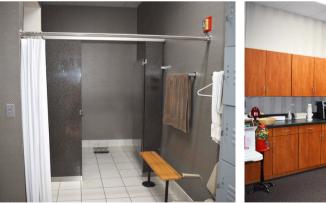

### **Property Overview**

| ADDRESS      | 630 Melrose Avenue<br>Nashville, TN 37211 |
|--------------|-------------------------------------------|
| AVAILABLE    | 9,418 <u>+</u> SF                         |
| PRICE        | \$20.00 PSF                               |
| OPEX         | \$4.36 PSF                                |
| SERVICE TYPE | NNN                                       |
| HIGHLIGHTS   | Reception / Waiting Area                  |
|              | Multiple Private Offices                  |
|              | Breakroom                                 |
|              | Conference Room                           |
|              | 55-60 Parking Spots                       |
|              | Open Work Area                            |
|              | Gym with Locker Rooms                     |
|              | & Showers                                 |
| hud          |                                           |