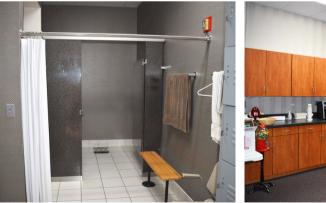

### Property Overview

| ADDRESS      | 630 Melrose Avenue<br>Nashville, TN 37211 |
|--------------|-------------------------------------------|
| AVAILABLE    | 9,418 <u>+</u> SF                         |
| PRICE        | \$20.00 PSF                               |
| OPEX         | \$4.36 PSF                                |
| SERVICE TYPE | NNN                                       |
| HIGHLIGHTS   | Reception / Waiting Area                  |
|              | Multiple Private Offices                  |
|              | Breakroom                                 |
|              | Conference Room                           |
|              | 55-60 Parking Spots                       |
|              | Open Work Area                            |
|              | Gym with Locker Rooms                     |
|              | & Showers                                 |
| hud          |                                           |