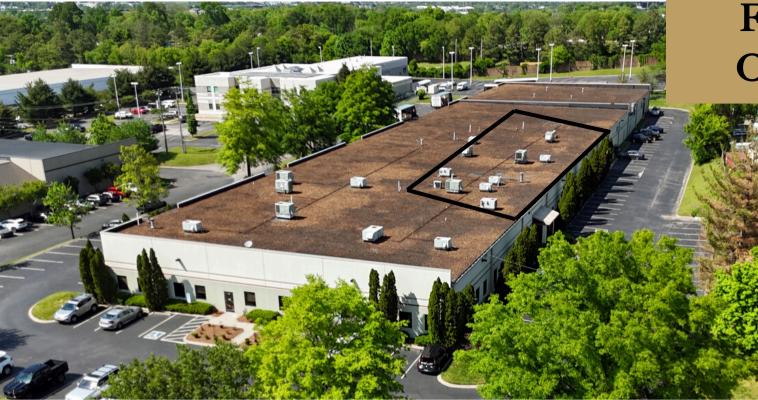

### Property Overview

| ADDRESS      | 630 Melrose Avenue<br>Nashville, TN 37211 |
|--------------|-------------------------------------------|
| AVAILABLE    | 9,418 <u>+</u> SF                         |
| PRICE        | \$20.00 PSF                               |
| OPEX         | \$4.36 PSF                                |
| SERVICE TYPE | NNN                                       |
| HIGHLIGHTS   | Reception / Waiting Area                  |
|              | Multiple Private Offices                  |
|              | Breakroom                                 |
|              | Conference Room                           |
|              | 55-60 Parking Spots                       |
|              | Open Work Area                            |
|              | Gym with Locker Rooms                     |
|              | & Showers                                 |
| hud          |                                           |

#### 630 Melrose Ave

9,418<u>+</u> Total SF