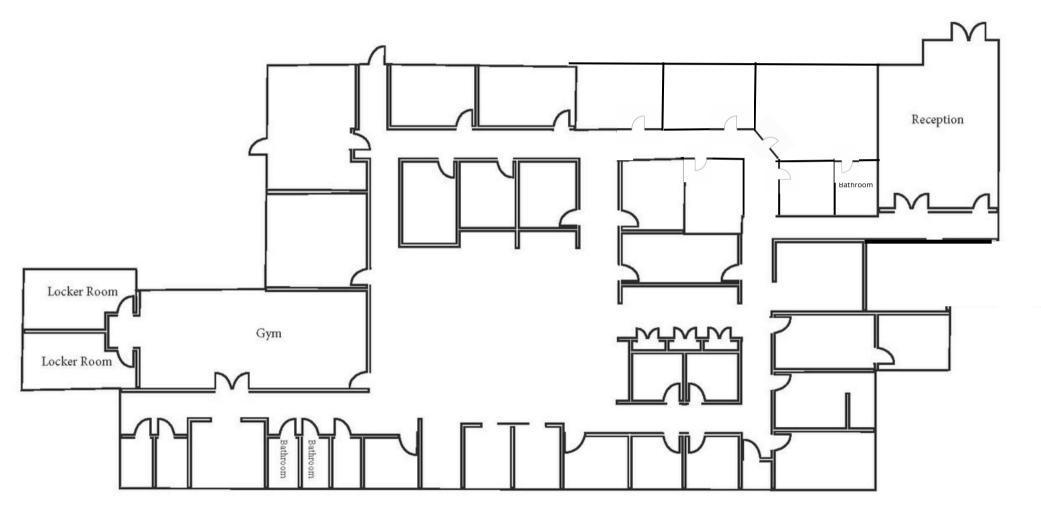

### Property Overview

| ADDRESS      | 630 Melrose Avenue<br>Nashville, TN 37211 |
|--------------|-------------------------------------------|
| AVAILABLE    | 9,418 <u>+</u> SF                         |
| PRICE        | \$20.00 PSF                               |
| OPEX         | \$4.36 PSF                                |
| SERVICE TYPE | NNN                                       |
| HIGHLIGHTS   | Reception / Waiting Area                  |
|              | Multiple Private Offices                  |
|              | Breakroom                                 |
|              | Conference Room                           |
|              | 55-60 Parking Spots                       |
|              | Open Work Area                            |
|              | Gym with Locker Rooms                     |
|              | & Showers                                 |
| hud          |                                           |