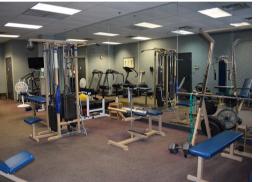

### Property Overview

| ADDRESS      | 630 Melrose Avenue<br>Nashville, TN 37211 |
|--------------|-------------------------------------------|
| AVAILABLE    | 9,418 <u>+</u> SF                         |
| PRICE        | \$20.00 PSF                               |
| OPEX         | \$4.36 PSF                                |
| SERVICE TYPE | NNN                                       |
| HIGHLIGHTS   | Reception / Waiting Area                  |
|              | Multiple Private Offices                  |
|              | Breakroom                                 |
|              | Conference Room                           |
|              | 55-60 Parking Spots                       |
|              | Open Work Area                            |
|              | Gym with Locker Rooms                     |
|              | & Showers                                 |
| hud          |                                           |