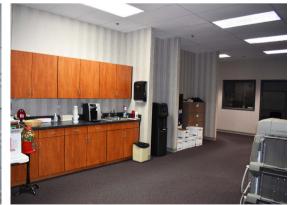

### Property Overview

| ADDRESS      | 630 Melrose Avenue<br>Nashville, TN 37211 |
|--------------|-------------------------------------------|
| AVAILABLE    | 9,418 <u>+</u> SF                         |
| PRICE        | \$20.00 PSF                               |
| OPEX         | \$4.36 PSF                                |
| SERVICE TYPE | NNN                                       |
| HIGHLIGHTS   | Reception / Waiting Area                  |
|              | Multiple Private Offices                  |
|              | Breakroom                                 |
|              | Conference Room                           |
|              | 55-60 Parking Spots                       |
|              | Open Work Area                            |
|              | Gym with Locker Rooms                     |
|              | & Showers                                 |
| hud          |                                           |