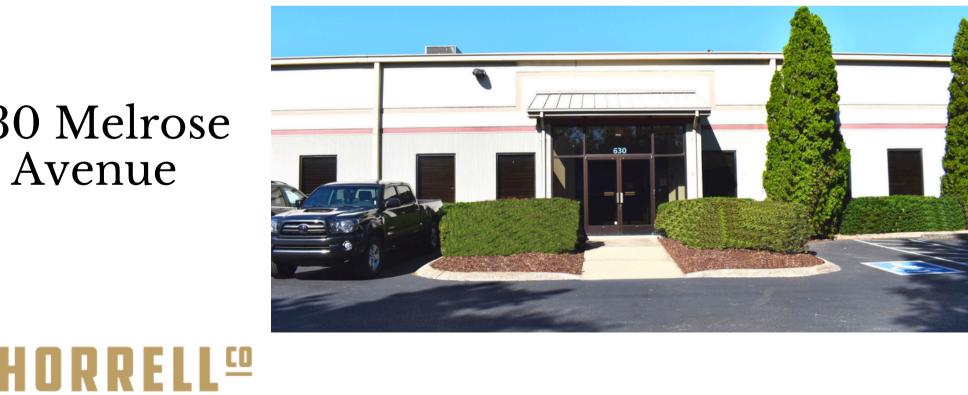

## **FOR LEASE Office Space**

# 630 Melrose Avenue



### Property Overview

| ADDRESS      | 630 Melrose Avenue<br>Nashville, TN 37211 |
|--------------|-------------------------------------------|
| AVAILABLE    | 9,418 <u>+</u> SF                         |
| PRICE        | \$20.00 PSF                               |
| OPEX         | \$4.36 PSF                                |
| SERVICE TYPE | NNN                                       |
| HIGHLIGHTS   | Reception / Waiting Area                  |
|              | Multiple Private Offices                  |
|              | Breakroom                                 |
|              | Conference Room                           |
|              | 55-60 Parking Spots                       |
|              | Open Work Area                            |
|              | Gym with Locker Rooms