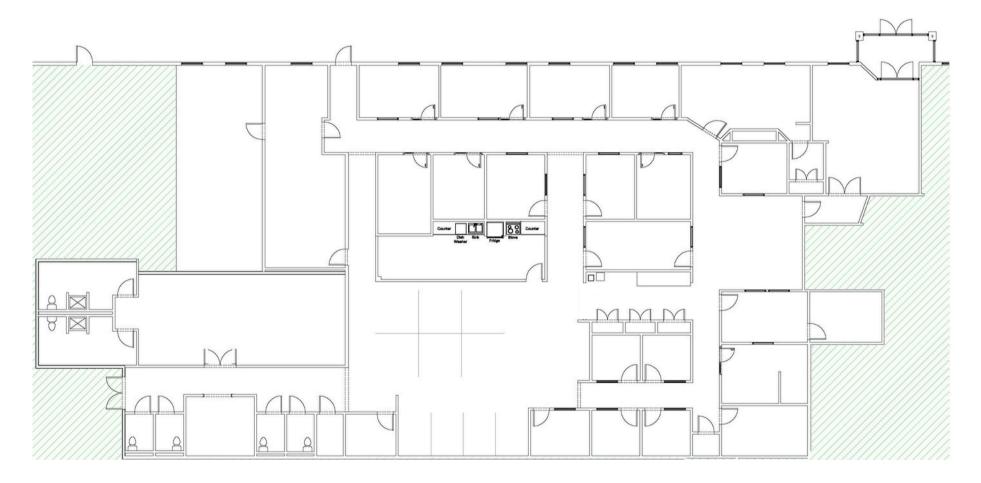

### HIGHLIGHTS

Reception / Waiting Area Multiple Private Offices Breakroom Conference Room 55-60 Parking Spots Open Work Area Gym with Locker Rooms & Showers 526<u>+</u> SF of Warehouse Storage

#### **RECENT IMPROVEMENTS**

Recently Renovated with New Carpet & Paint 15,000 FT of CAT-6 Cable New Kitchen Appliances LED Lighting Dedicated Server Room with Switchboard Furniture & Warehouse Racks Available Upon Request

### 630 Melrose Ave

9,994<u>+</u> Total SF

Available: Now

This information contained herein has been obtained from sources deemed to be reliable but is provided for demonstrative purposes only. This information is provided without any guarantee, its accuracy and reliability should be verified by interested parties, and it is subject to change without notice or obligation. Horrell Company assumes no responsibility for the accuracy or reliability of the information herein.