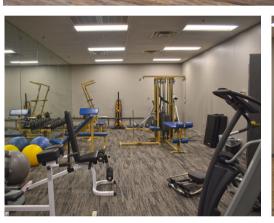

### HIGHLIGHTS

Reception / Waiting Area Multiple Private Offices Breakroom Conference Room 55-60 Parking Spots Open Work Area Gym with Locker Rooms & Showers 526<u>+</u> SF of Warehouse Storage