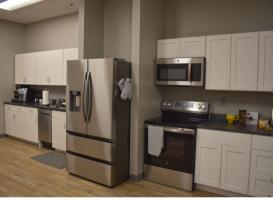

#### **RECENT IMPROVEMENTS**

Recently Renovated with New Carpet & Paint 15,000 FT of CAT-6 Cable New Kitchen Appliances LED Lighting Dedicated Server Room with Switchboard Furniture & Warehouse Racks Available Upon Request