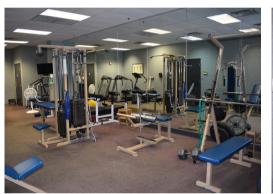

Breakroom

Conference Room

55-60 Parking Spots

Open Work Area

Shared Gym with Locker

Rooms