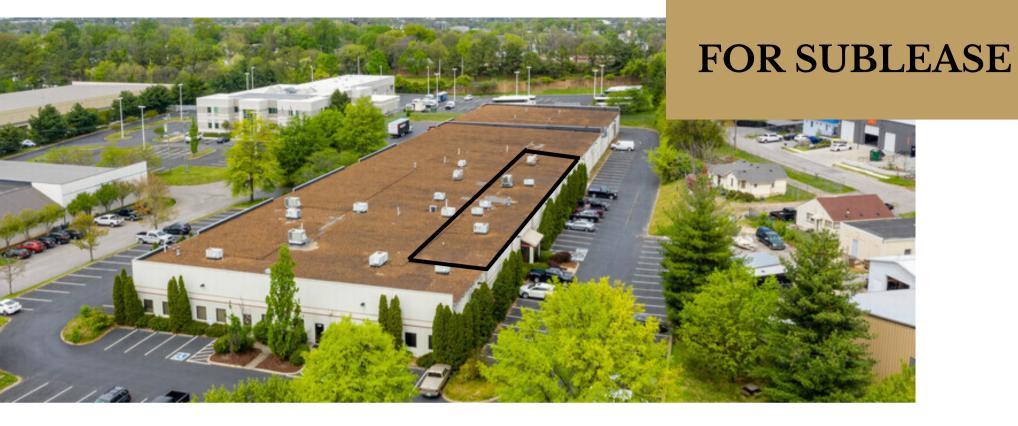

### 630 Melrose Avenue

HORRELL



### **Property Overview**

| ADDRESS      | 630 Melrose Avenue<br>Nashville, TN 37211 |
|--------------|-------------------------------------------|
| AVAILABLE    | 8,274 <u>+</u> SF                         |
| PRICE        | \$15.00 PSF                               |
| SERVICE TYPE | NNN                                       |
| HIGHLIGHTS   | Reception / Waiting Area                  |
|              | Multiple Private Offices                  |

Breakroom

Conference Room

55-60 Parking Spots

Open Work Area

Shared Gym with Locker

Rooms















## FOR SUBLEASE

#### 630 Melrose Ave

8,274 <u>+</u> Total SF

### Available: Now



### Map Overview



# 

### Conveniently Located Within 15 Minutes:



### **The Eastern Peak**

MODERN ASIAN CU