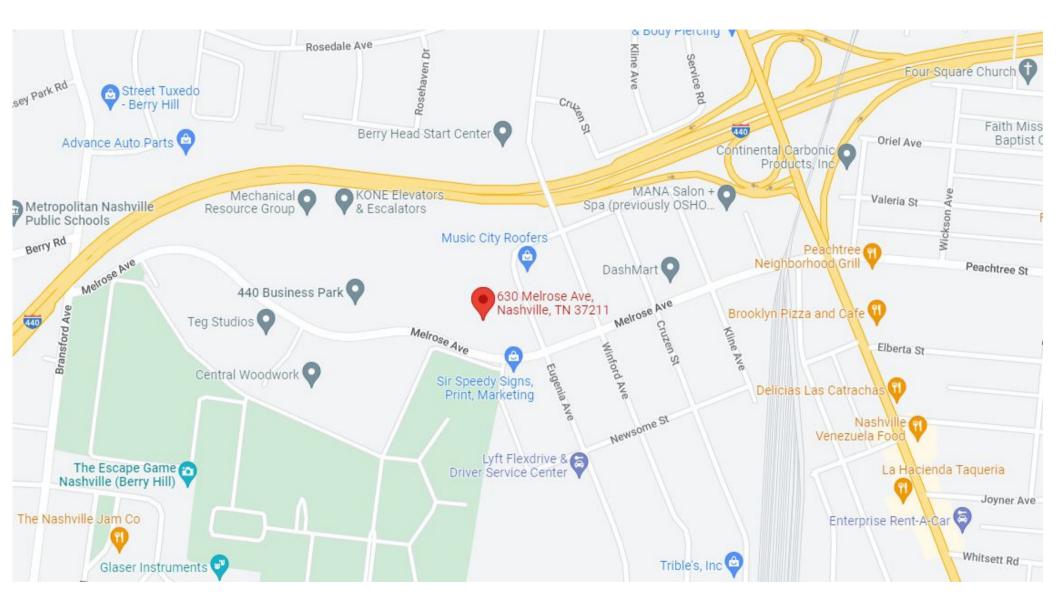

### 630 Melrose Avenue

HORRELL



### **Property Overview**

| ADDRESS      | 630 Melrose Avenue<br>Nashville, TN 37211 |
|--------------|-------------------------------------------|
| AVAILABLE    | 8,274 <u>+</u> SF                         |
| PRICE        | \$15.00 PSF                               |
| SERVICE TYPE | NNN                                       |
| HIGHLIGHTS   | Reception / Waiting Area                  |
|              | Multiple Private Offices                  |

Breakroom

Conference Room

55-60 Parking Spots

Open Work Area

Shared Gym with Locker

Rooms















## FOR SUBLEASE

#### 630 Melrose Ave

8,274 <u>+</u> Total SF

### Available: Now



### Map Overview



# 

### Conveniently Located Within 15 Minutes:



### **The Eastern Peak**

MODERN ASIAN CUISINE



### Contact Me

-allinnar al sale

Laura Grider M 615-604-7425 O 615-256-7114 lgrider@horrellcompany.com

# HORRELL<sup>©</sup>

3030 Sidco Drive Nashville, TN 37204 www.horrellcompany.com