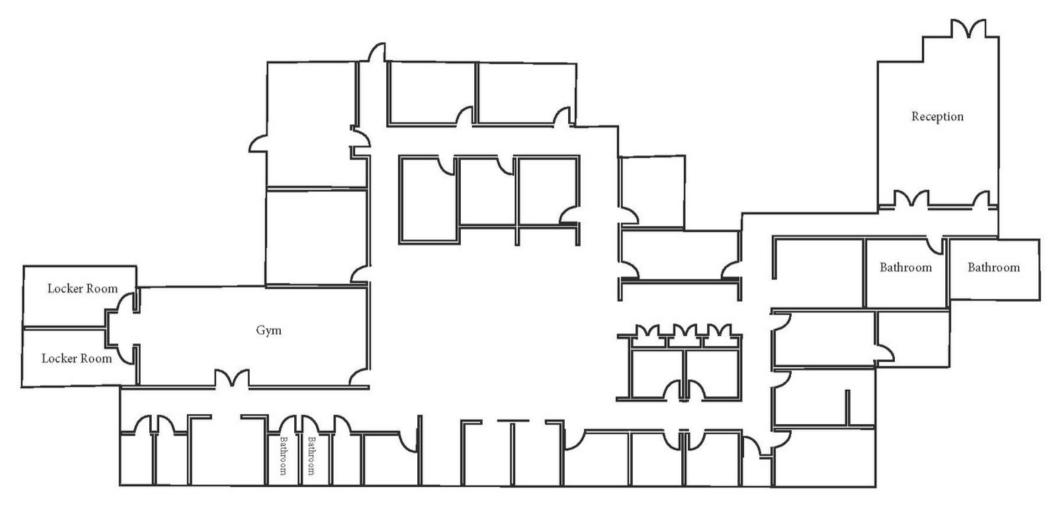

### **Property Overview**

| ADDRESS      | 630 Melrose Avenue<br>Nashville, TN 37211 |
|--------------|-------------------------------------------|
| AVAILABLE    | 8,274 <u>+</u> SF                         |
| PRICE        | \$15.00 PSF                               |
| SERVICE TYPE | NNN                                       |
| HIGHLIGHTS   | Reception / Waiting Area                  |
|              | Multiple Private Offices                  |

Breakroom

Conference Room

55-60 Parking Spots

Open Work Area

Shared Gym with Locker

Rooms