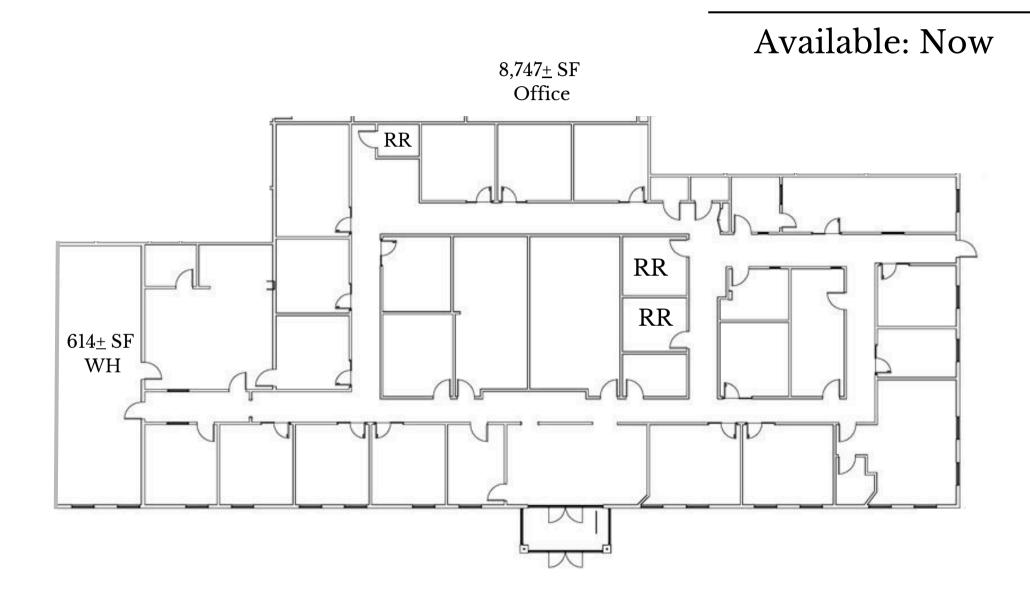

SERVICE TYPE NNN

HIGHLIGHTS 8,747<u>+</u> SF Office

614<u>+</u> SF Warehouse

Reception / Waiting Area

**Multiple Private Offices** 

Conference Room

Breakroom

Ample Parking

#### 632 Melrose Ave

9,361<u>+</u> Total SF