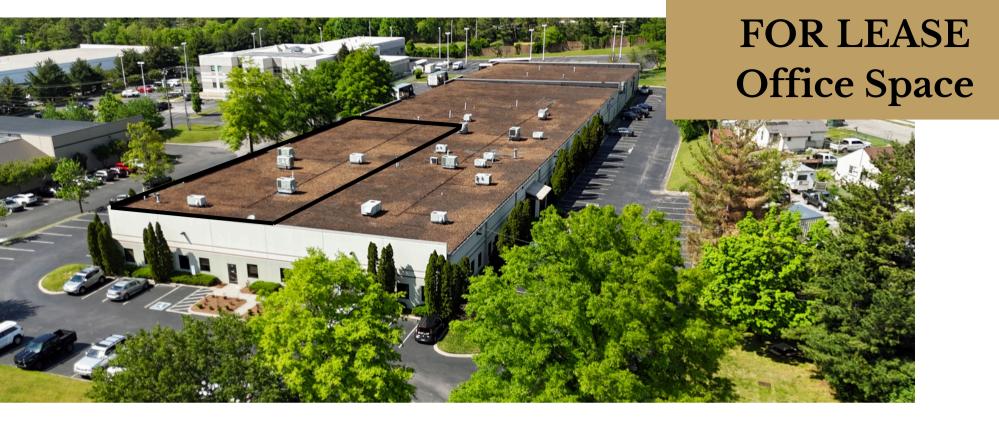

#### **Property Overview**

| ADDRESS   | 632 Melrose Avenue<br>Nashville, TN 37211 |
|-----------|-------------------------------------------|
| AVAILABLE | 9,361 <u>+</u> SF (Divisible)             |
| PRICE     | \$20.00 PSF Office - \$15.00 PSF WH       |

SERVICE TYPE NNN

HIGHLIGHTS 8,747<u>+</u> SF Office

614<u>+</u> SF Warehouse

Reception / Waiting Area

**Multiple Private Offices** 

Conference Room

Breakroom

Ample Parking

#### 632 Melrose Ave

9,361<u>+</u> Total SF