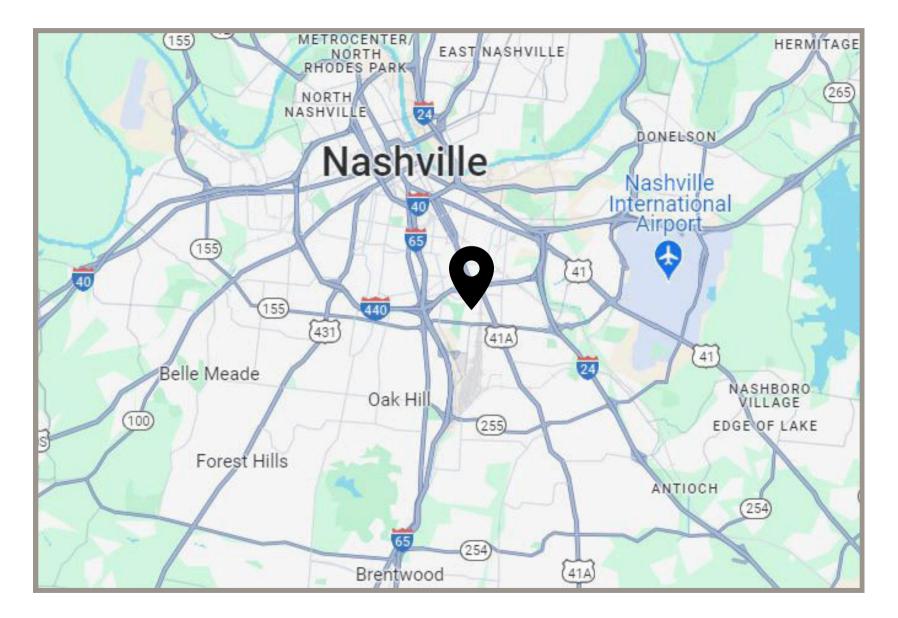

### Map Overview

Conveniently Located Within 15 Minutes:

### DOWNTOWN NASHVILLE LESS THAN 10 MINUTES FROM 632 MELROSE

A DE HARA