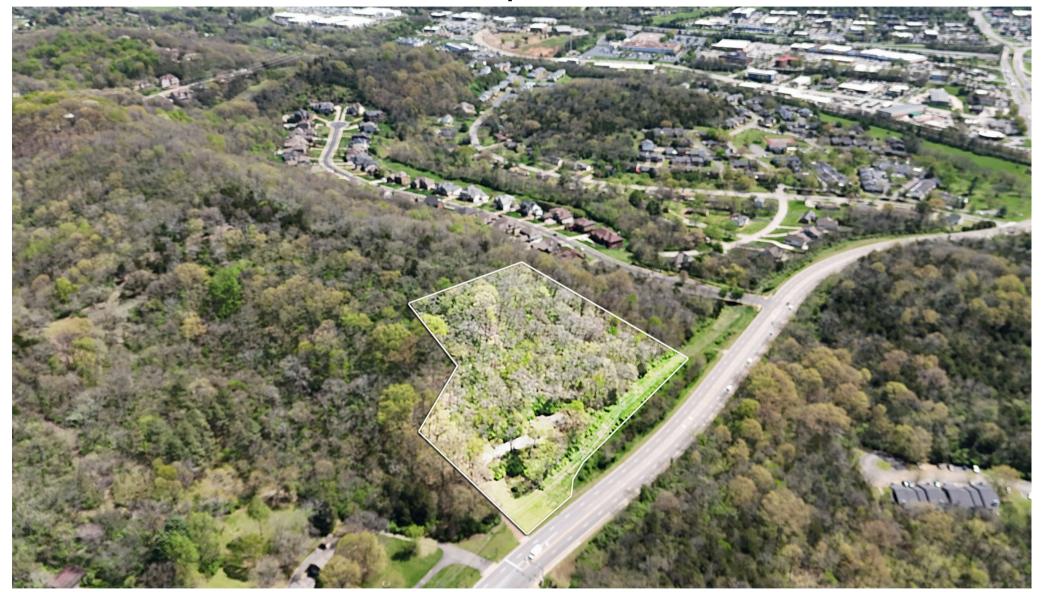

## **7032-7036 Moores Lane**

Residential Development Land For Sale

7.39 Acres | \$2,900,000

## Location

Zoned R-I for low-density residential use within the City of Brentwood, this exceptional property has frontage along Moores Lane, and includes one existing home. Ideally situated just minutes from Cool Springs, I-65, and Franklin Road, the estate combines privacy with prime accessibility—an outstanding opportunity for developers eyeing a top-tier Brentwood location.