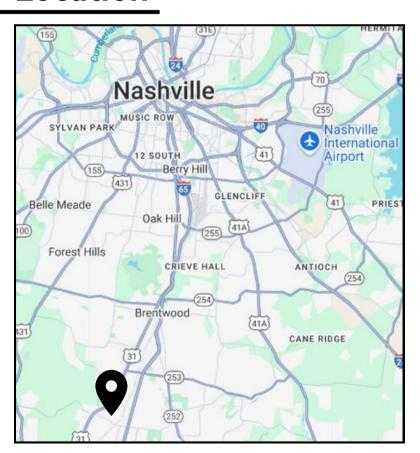

## Location

Zoned R-I for low-density residential use within the City of Brentwood, this exceptional property has frontage along Moores Lane, and includes one existing home. Ideally situated just minutes from Cool Springs, I-65, and Franklin Road, the estate combines privacy with prime accessibility—an outstanding opportunity for developers eyeing a top-tier Brentwood location.