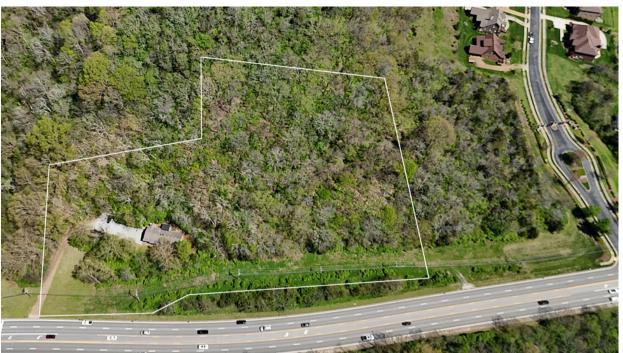

## **7032-7036 Moores Lane**

Residential Development Land For Sale

7.39 Acres | \$2,900,000

## Location

Zoned R-I for low-density residential use within the City of Brentwood, this exceptional property has frontage along Moores Lane, and includes one existing home. Ideally situated just minutes from Cool Springs, I-65, and Franklin Road, the estate combines privacy with prime accessibility—an outstanding opportunity for developers eyeing a top-tier Brentwood location.