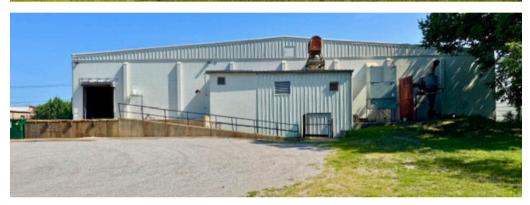

### WAREHOUSE SPACE PHOTOS

### WAREHOUSE HIGHLIGHTS

| 13,261 <u>+</u> SF WAREHOUSE          |
|---------------------------------------|
| 3-PHASE ELECTRICAL - 400 AMP          |
| 3-PHASE ELECTRICAL - 1200 AMP         |
| (1) 8' X 10' REAR DOCK-HIGH DOOR      |
| (1) 12' X 12' INTERIOR SIDE DOCK DOOR |
|                                       |

### **OTHER SPECS**

- GAS HEAT THROUGHOUT
- 1-TON JIB HOIST CRANE
- 16+ CLEAR HEIGHT
- VENTILATION FAN
- T-5 LIGHTING
- FENCED REAR LOT
- UTILITIES INCLUDED IN RENT
- ADDITIONAL OUTSIDE STORAGE AVAILABLE