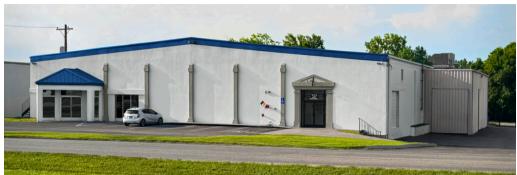

### 23,341<u>+</u> SF INDUSTRIAL BUILDING ON 3<u>+</u> ACRES FOR SALE AND 19,278<u>+</u> SF AVAILABLE FOR LEASE

### 7121 COCKRILL BEND BLVD

# BUILDING HIGHLIGHTS

- ADDRESS 7121 Cockrill Bend Blvd Nashville, TN 37209
- LEASE RATE \$17.00 PSF MODIFIED IG
- SALE PRICE \$5,250,000
- TOTAL SF
   23,341+
   TOTAL SF
- AVAILABLE SF 19,278<u>+</u> TOTAL SF AVAILABLE 2,650<u>+</u> SF OFFICE 13,261<u>+</u> SF WAREHOUSE 2,825<u>+</u> SF MEZZANINE STORAGE 542<u>+</u> SF OFFICE IN WAREHOUSE