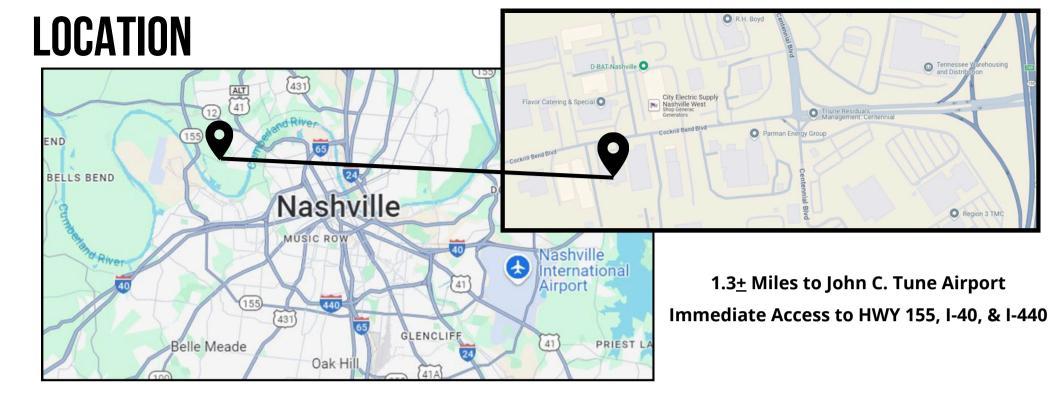

### Ben McKnight

615-300-7545 bmcknight@horrellcompany.com

Mike Russell, SIOR 615-300-7114 mrussell@horrellcompany.com

615-256-7114 www.horrellcompany.com 3030 Sidco Drive, Nashville, TN 37204

- Located in Cockrill Bend
- 1.3<u>+</u> Miles to John C. Tune Airport
- Immediate Access to HWY 155, I-40, & I-440