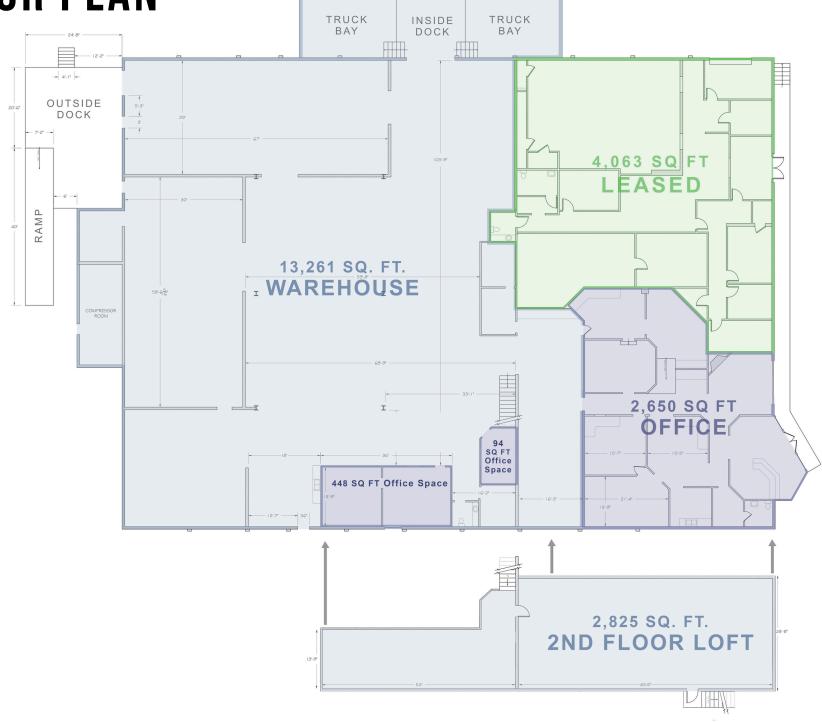

# BUILDING HIGHLIGHTS

- ADDRESS 7121 Cockrill Bend Blvd Nashville, TN 37209
- LEASE RATE \$17.00 PSF MODIFIED IG
- SALE PRICE \$5,250,000
- TOTAL SF
   23,341+
   TOTAL SF
- AVAILABLE SF 19,278<u>+</u> TOTAL SF AVAILABLE 2,650<u>+</u> SF OFFICE 13,261<u>+</u> SF WAREHOUSE 2,825<u>+</u> SF MEZZANINE STORAGE 542<u>+</u> SF OFFICE IN WAREHOUSE

## FLOOR PLAN

This information contained herein has been obtained from sources deemed to be reliable but is provided for demonstrative purposes only. This information is provided without any guarantee, its accuracy and reliability should be verified by interested parties, and it is subject to change without notice or obligation. Horrell Company assumes no responsibility for the accuracy or reliability of the information herein.