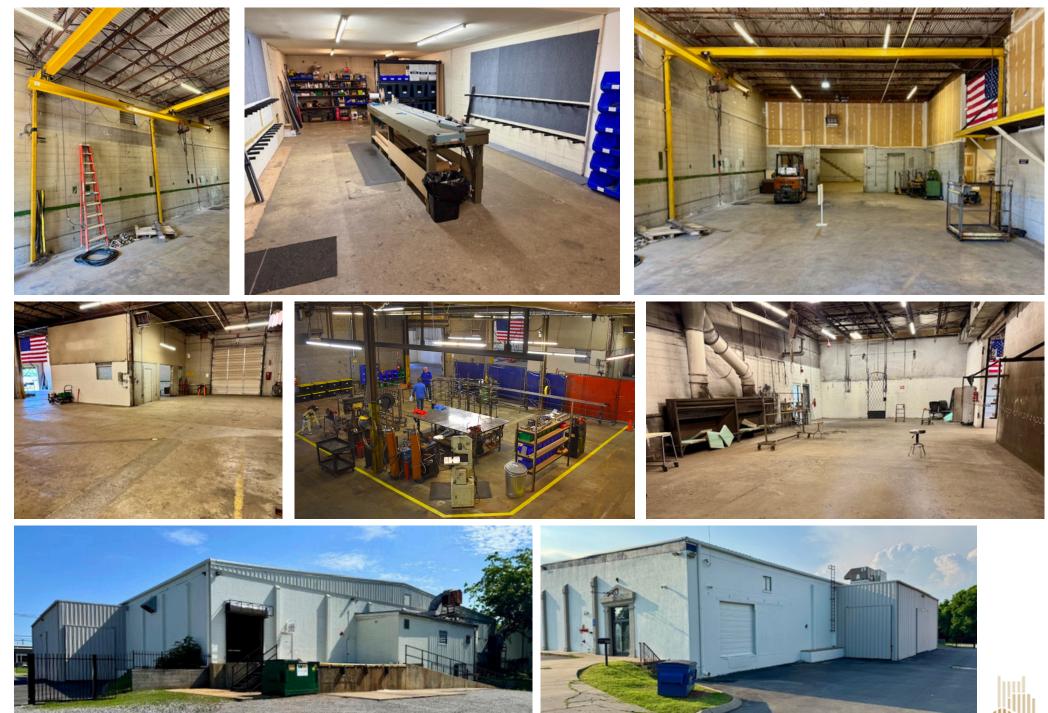

### WAREHOUSE HIGHLIGHTS

| 13,261 <u>+</u> SF WAREHOUSE          |
|---------------------------------------|
| 3-PHASE ELECTRICAL - 400 AMP          |
| 3-PHASE ELECTRICAL - 1200 AMP         |
| (1) 8' X 10' REAR DOCK-HIGH DOOR      |
| (1) 12' X 12' INTERIOR SIDE DOCK DOOR |
|                                       |

### **OTHER SPECS**

- GAS HEAT THROUGHOUT
- 1-TON JIB HOIST CRANE
- 16+ CLEAR HEIGHT
- VENTILATION FAN
- T-5 LIGHTING
- FENCED REAR LOT
- UTILITIES INCLUDED IN RENT
- ADDITIONAL OUTSIDE STORAGE AVAILABLE

### WAREHOUSE SPACE PHOTOS