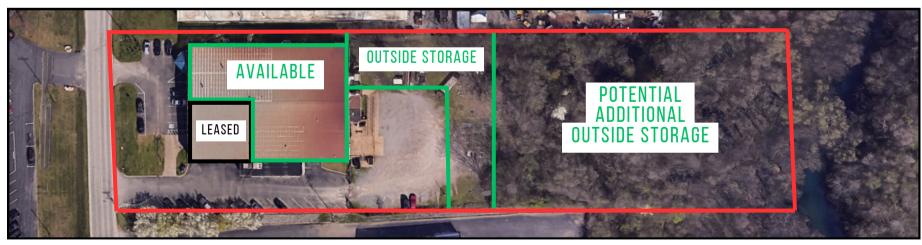

### AERIAL

### **OTHER SPECS**

- GAS HEAT THROUGHOUT
- 1-TON JIB HOIST CRANE
- 16+ CLEAR HEIGHT
- VENTILATION FAN
- T-5 LIGHTING
- FENCED REAR LOT
- UTILITIES INCLUDED IN RENT
- ADDITIONAL OUTSIDE STORAGE AVAILABLE

\*\*The outside storage area is located within the 500 year flood plain\*\*