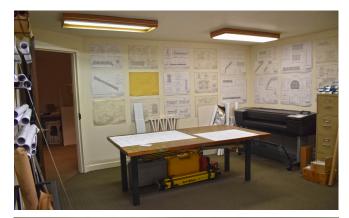

### **OFFICE SPACE PHOTOS**

### **OFFICE HIGHLIGHTS**

OFFICE SF

2,650+ SF OFFICE

**OFFICE SPECS** 

- (6) PRIVATE OFFICES
- (1) CONFERENCE ROOM
- (1) RECEPTION AREA
- (1) RESTROOM
- FIBER OPTIC INTERNET
- 25+ PARKING SPACES WITH OVERFLOW SPACES IN BACK LOT