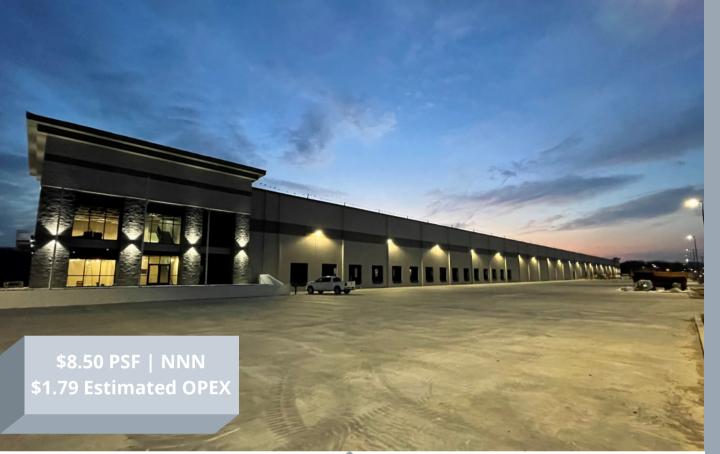

## **Background**

BakerWest Distribution Center is located in the Cockrill Bend Industrial Park in West Nashville at Briley Parkway and I-40 and located in a Foreign Trade Zone. The total building size is 297,500± SF and the the lot size is 17.2± acres. The zoning is Industrial Restrictive (IR).

Sprintz Furniture Warehouse & Distribution Center
Helistar Aviation

Pepsi Bottling Group Western Express Meridian Brick

Centurion Products

**Property Highlights** 

163,750 ± TOTAL SQUARE FEET (DIVISIBLE)

- 122+ PARKING SPOTS
- 25 DOCK-HIGH DOORS
- 17.2 + ACRES
- 36' CLEAR HEIGHT