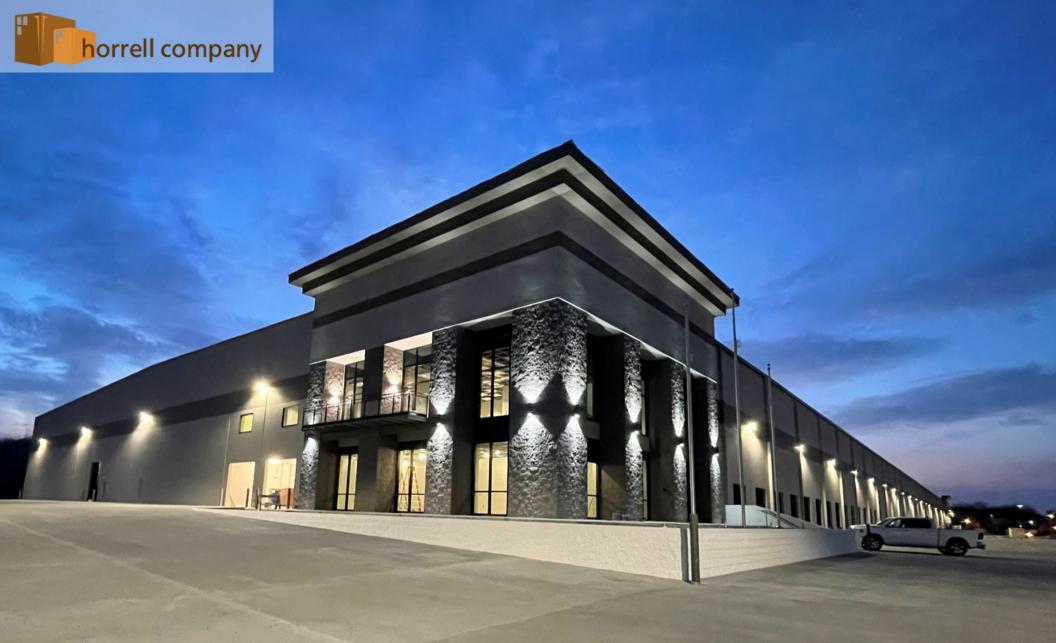

## **Background**

BakerWest Distribution Center is located in the Cockrill Bend Industrial Park in West Nashville at Briley Parkway and I-40 and located in a Foreign Trade Zone. The total building size is 297,500± SF and the the lot size is 17.2± acres. The zoning is Industrial Restrictive (IR).

Sprintz Furniture Warehouse & Distribution Center
Helistar Aviation

Pepsi Bottling Group Western Express Meridian Brick

Centurion Products

**Property Highlights** 

163,750 ± TOTAL SQUARE FEET (DIVISIBLE)

- 122+ PARKING SPOTS
- 25 DOCK-HIGH DOORS
- 17.2 + ACRES
- 36' CLEAR HEIGHT