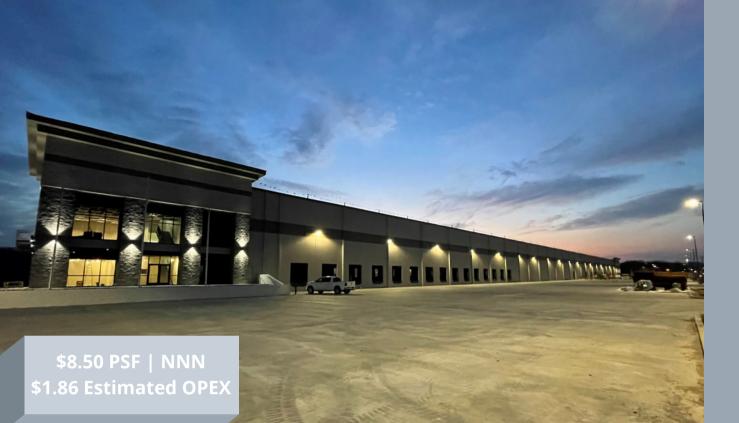

BakerWest Distribution Center

# 7351-7355 COCKRILL BEND BLVD

#### NASHVILLE, TN, 37209

**For Lease** 

Delivery 2nd Quarter 2022

#### **<u>Property Highlights</u>**

160,855 <u>+</u> TOTAL SQUARE FEET (DIVISIBLE)

- 122+ PARKING SPOTS
- 25 DOCK-HIGH DOORS
- 17.2 + ACRES
- 36' CLEAR HEIGHT

### Background

BakerWest Distribution Center is located in the Cockrill Bend Industrial Park in West Nashville at Briley Parkway and I-40 and located in a Foreign Trade Zone. The total building size is 297,500<u>+</u> SF and the the lot size is 17.2<u>+</u> acres. The zoning is Industrial Restrictive (IR).