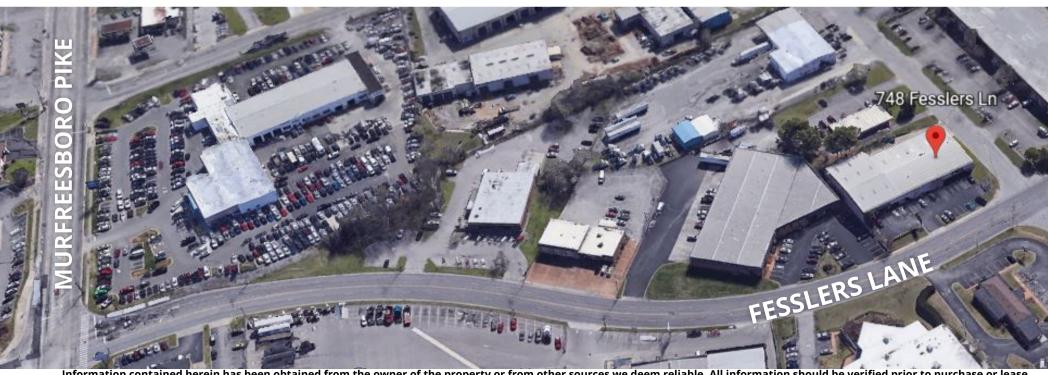

# 748 Fesslers Lane

Nashville, TN 37210

12,000 <u>+</u>SF Total Available

\$15.00 PSF | NNN