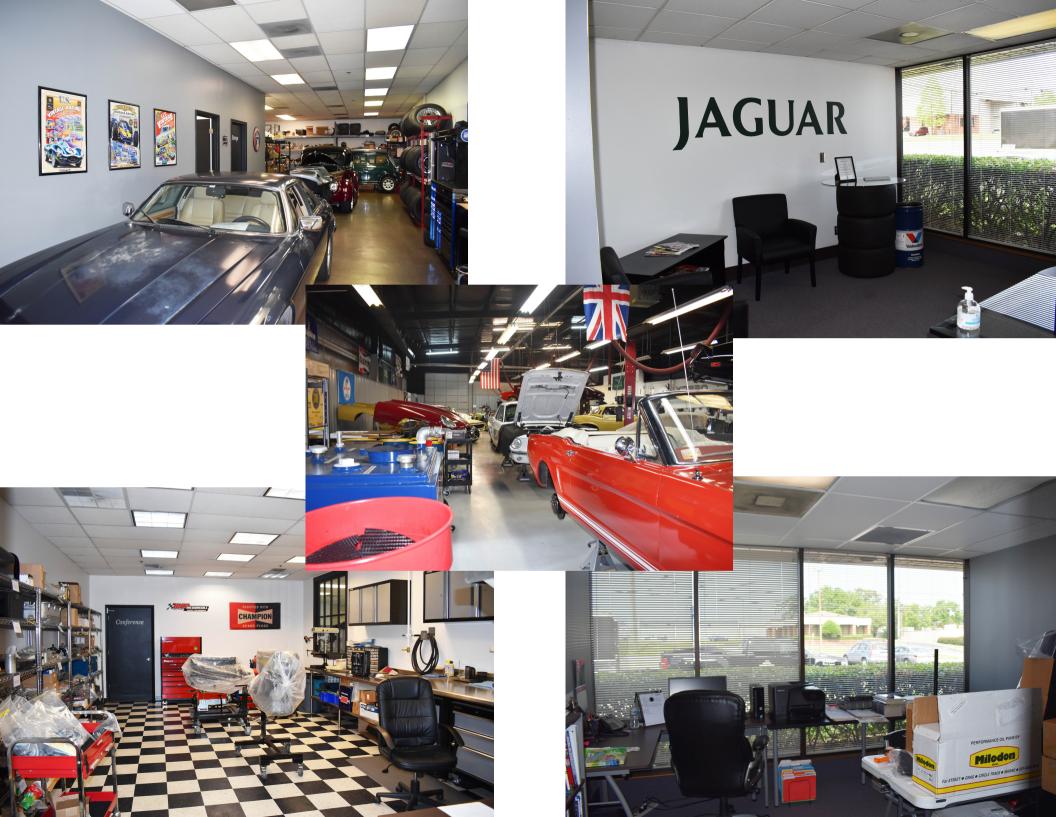

# 748 Fesslers Lane

Nashville, TN 37210

12,000 <u>+</u>SF Total Available

\$15.00 PSF | NNN