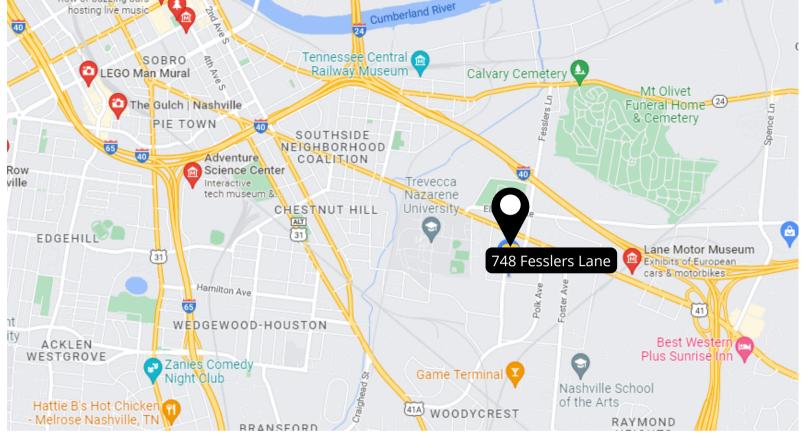

# 748 Fesslers Lane

Nashville, TN 37210

12,000 <u>+</u>SF Total Available

\$15.00 PSF | NNN