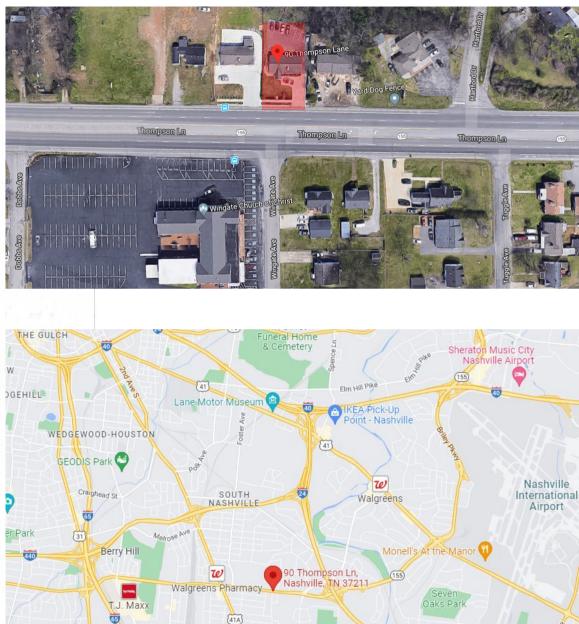

# 90 Thompson Lane

For Lease | \$20.00 PSF IG | Office

## **90 Thompson Lane** For Lease | 1,312<u>+</u> SF | Office

### **Great Access & Visibility**

ADDRESS: 90 Thompson Lane, Nashville, TN, 37211 AVAILBALITY: Immediate Occupancy SF: 1,312<u>+</u> USES: Office RATE: \$20.00 PSF | IG

## **PROPERTY HIGHLIGHTS:**

- Excellent Visibility for Office Use
- 0.37 Acre Lot
- Convenient to I-65 / I-24 / I-440 / Briley Parkway
- 3 Private Offices, 1 Large Conference Room, Reception Area, Breakroom
- Zoned Commercial / Office Use Overlay