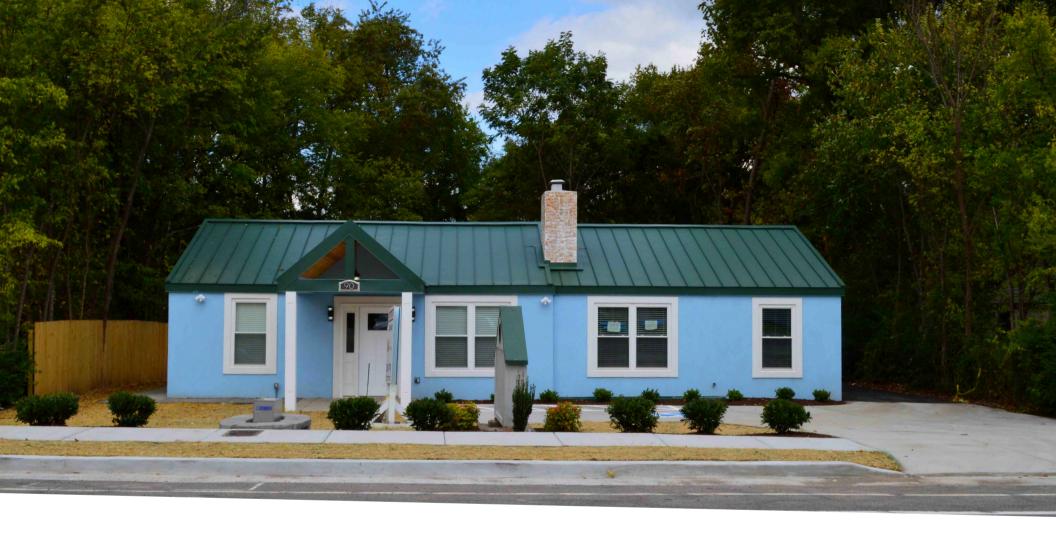

# 90 Thompson Lane

For Lease | \$20.00 PSF IG | Office

## **90 Thompson Lane** For Lease | 1,312<u>+</u> SF | Office

### **Great Access & Visibility**

ADDRESS: 90 Thompson Lane, Nashville, TN, 37211 AVAILBALITY: Immediate Occupancy SF: 1,312<u>+</u> USES: Office RATE: \$20.00 PSF | IG

## **PROPERTY HIGHLIGHTS:**

- Excellent Visibility for Office Use
- 0.37 Acre Lot
- Convenient to I-65 / I-24 / I-440 / Briley Parkway
- 3 Private Offices, 1 Large Conference Room, Reception Area, Breakroom
- Zoned Commercial / Office Use Overlay