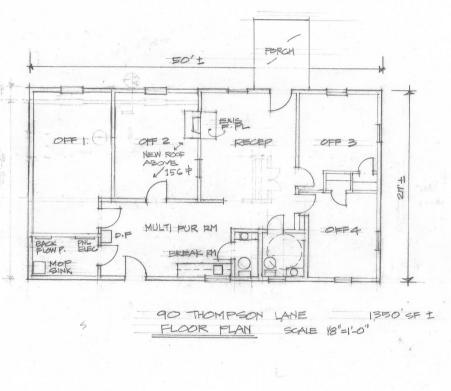

r Lease | \$20.00 PSF IG | Office

#### CONTACT ME:

Laura Grider 615.604.7425 **Igriderchorrellcompany.com** 





## **90 Thompson Lane** For Lease | 1,312<u>+</u> SF | Office

### **Great Access & Visibility**

ADDRESS: 90 Thompson Lane, Nashville, TN, 37211 AVAILBALITY: Immediate Occupancy SF: 1,312<u>+</u> USES: Office RATE: \$20.00 PSF | IG





## **PROPERTY HIGHLIGHTS:**

- Excellent Visibility for Office Use
- 0.37 Acre Lot
- Convenient to I-65 / I-24 / I-440 / Briley Parkway
- 3 Private Offices, 1 Large Conference Room, Reception Area, Breakroom
- Zoned Commercial / Office Use Overlay





#### CONTACT ME FOR MORE INFORMATION:

Laura Grider 615.604.7425 **Igriderehorrellcompany.com** 



3030 Sidco Drive, Nashville, TN 37204 615-256-7114 www.horrellcompany.com

# **Floor Plan**