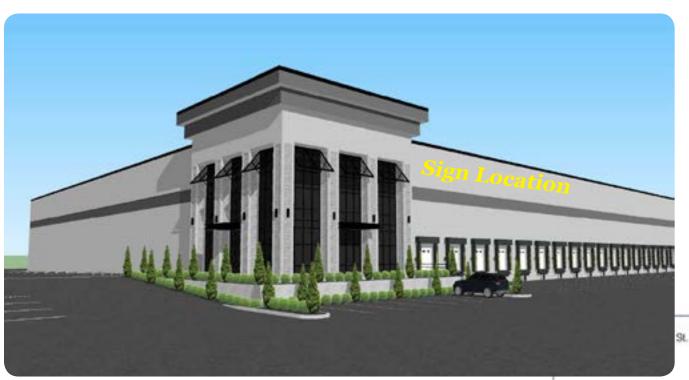

# 305,000± SF For Lease Delivery 4th Quarter

2021

# Highlights

Building Size 305,000 SF (Divisible)

Lot Size: 14.6+ Acres

Zoned: Industrial Restrictive (IR)

Loading Configuration: Front Loading

Ceiling Height: 36'

I Mile to John C. Tune Airport
Renovation & Expansion Project coming in 2021