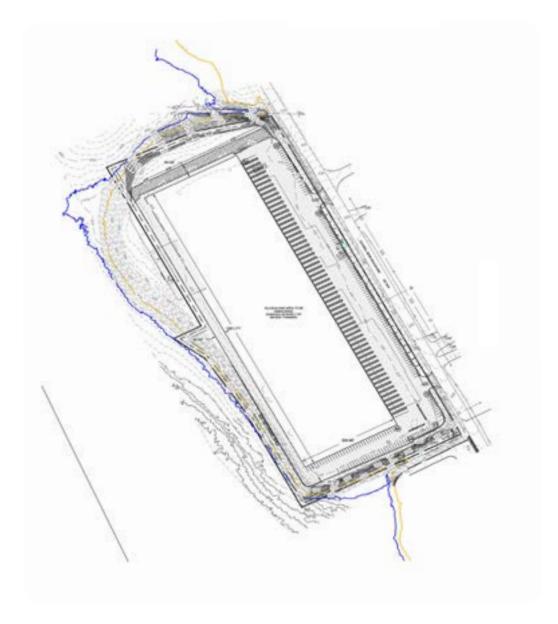

# **Detailed Building Specs**

Building Size 305,000 SF (Divisible)

Office Area Available Build -To- Suit

Total 305,000 SF

Lot Size: I4.6± Acres

Loading Configuration: Front Loading

Loading Doors: 60 Maximum

Grade Level Doors: As Needed

Clear Height: 36'
Column Spacing: 50' x 50'
Depth of Building: 305
Parking Spaces: 178

Electrical: 400 amp/ 3 Phase

Sprinkler System: ESFR

Lighting: LED Lighting

Skylights

Zoning: IR - Industrial Restrictive