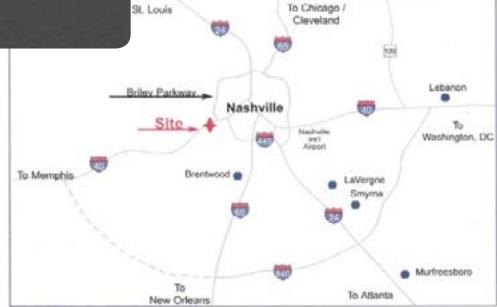

#### \$7.50 PSF NNN

BakerWest Distribution Center is located in the Cockrill Bend Industrial Park in West Nashville at Briley Parkway & I-40 and located in a Foreign Trade Zone

This location benefits from excellent infrastructure with immediate access to Briley Parkway and extensive interstate systems (I-40, I-24, I-65, I-440, and I-840) which coverges in Nashville