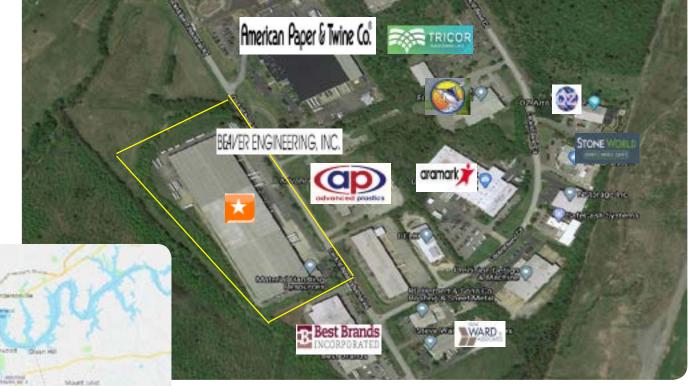

# Great Property Location on Cockrill Bend

#### \$7.50 PSF NNN

BakerWest Distribution Center is located in the Cockrill Bend Industrial Park in West Nashville at Briley Parkway & I-40 and located in a Foreign Trade Zone

This location benefits from excellent infrastructure with immediate access to Briley Parkway and extensive interstate systems (I-40, I-24, I-65, I-440, and I-840) which coverges in Nashville